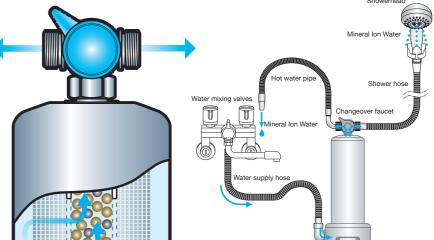

### Standard accessories

- Hot water pipe
- Water supply hoseShower hose
- Showerhead
- Cartridge replacement seal (1)
- Safety ring against overturning (with suction cup)
- Suction plate ().
- Adapter set
- Wrench

## Purifying tap water to obtain mineral ion water