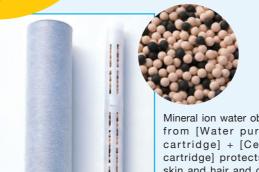

## Water purification cartridge

(Tourmaline impregnated activated carbon fiber)

The characteristic of Tourmaline is to activate the water by using surfaceactive and negative-ion effect. Further, removes all the impurities such as organic compounds like Trihalomethane and fungus/dust from the tap water with the help of activated carbon fiber. It changes the tap water to good quality water and further enhances the efficiency of the

## Ceramic cartridge

The cartridge has a layer of ceramic

Ceramic balls of both Futamata Radium Hot spring and Chikutan are comfortably filled in a single (Refer the following for details)

## Bringing together a high level of natural strengths!

from [Water purifying cartridge] + [Ceramic cartridgel protects your skin and hair and gives a relaxation effect