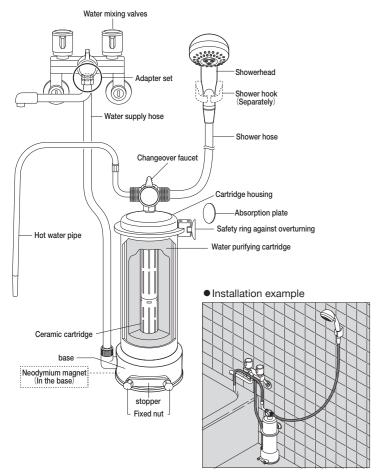

### Standard accessories

- Hot water pipe
- Water supply hoseShower hose
- Showerhead
- Cartridge replacement seal (1)
- Safety ring against overturning (with suction cup)
- Suction plate ().
- Adapter set
- Wrench

## Water purification cartridge

(Tourmaline impregnated activated carbon fiber)

The characteristic of Tourmaline is to activate the water by using surfaceactive and negative-ion effect. Further, removes all the impurities such as organic compounds like Trihalomethane and fungus/dust from the tap water with the help of activated carbon fiber. It changes the tap water to good quality water and further enhances the efficiency of the

## Ceramic cartridge

The cartridge has a layer of ceramic

Ceramic balls of both Futamata Radium Hot spring and Chikutan are comfortably filled in a single (Refer the following for details)

## Neodymium magnet

This high quality powerful magnet can decompose the water molecules into smaller clusters to activate the water and change the water to slightly stimulated water. At the same time, it also helps water to better absorb minerals. The effect is