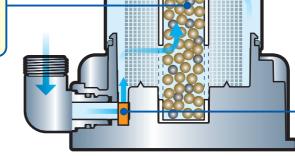

## Water purification cartridge

(Tourmaline impregnated activated carbon fiber)

The characteristic of Tourmaline is to activate the water by using surfaceactive and negative-ion effect. Further, removes all the impurities such as organic compounds like Trihalomethane and fungus/dust from the tap water with the help of activated carbon fiber. It changes the tap water to good quality water and further enhances the efficiency of the

## Ceramic cartridge

The cartridge has a layer of ceramic

Ceramic balls of both Futamata Radium Hot spring and Chikutan are comfortably filled in a single (Refer the following for details)

## Neodymium magnet

This high quality powerful magnet can decompose the water molecules into smaller clusters to activate the water and change the water to slightly stimulated water. At the same time, it also helps water to better absorb minerals. The effect is