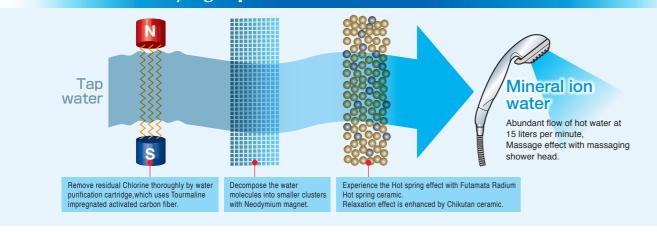

## **Ensures removal of almost 100%** of residual chorine.

Chorine disinfects the tap water. But there is also a threat that it may generate toxic substances like Trihalomethane, which is one of the carcinogens. Approximately 30% ~ 90% of these toxic substances are absorbed by the body through the skin while taking a steam bath.

"ANESPA-DX" makes hot water suitable for baths by completely removing residual Chlorine and bacteria from the tap water using a purification system of the cartridge.

The cartridge of "ANESPA-DX" contains only carefully selected ingredients that are good for the skin. An example would be, Tufa, which is taken from the Futamata Radium Hot spring of Hokkaido. You can enjoy the benefits of a Hot spring along with natural minerals, which gives the body a warm, comfortable feeling.

Moreover, the relaxation effect is remarkable because of MIC stone that generates activated, mildly alkaline water, which is good for the skin, the Power stone, which generates strong negative-ions and also because of the effect of Chikutan ceramic. Experience the relaxation while taking a bath

## Water purification cartridge

(Tourmaline impregnated activated carbon fiber)

The characteristic of Tourmaline is to activate the water by using surfaceactive and negative-ion effect. Further, removes all the impurities such as organic compounds like Trihalomethane and fungus/dust from the tap water with the help of activated carbon fiber. It changes the tap water to good quality water and further enhances the efficiency of the

## Neodymium magnet

This high quality powerful magnet can decompose the water molecules into smaller clusters to activate the water and change the water to slightly stimulated water. At the same time, it also helps water to better absorb minerals. The effect is

## Special Futamata Radium Onsen Ceramic Ball

Calcsinter taken from Futamata Radium Onsen (hot spring) in Hokkaido, which is famous for therapeutic baths. Calcsinter is made of deposited and hardened calcific lime and its main component is calcium carbonate containing radium. Therefore, this product increases your metabolism and gives you a relaxing onsen therapy experience with the calcium dissolved in the bathwater.

### Chikutan Ceramic ball

Generates strong negative-ions that give a relaxing effect. Further, it cleans the air and prevents oxidation. Heating/thermal effect is obtained from far-infrared radiation.