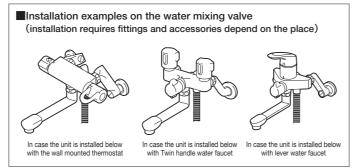

### Standard accessories

- Hot water pipe
- Water supply hoseShower hose
- Showerhead
- Cartridge replacement seal (1)
- Safety ring against overturning (with suction cup)
- Suction plate ().
- Adapter set
- Wrench