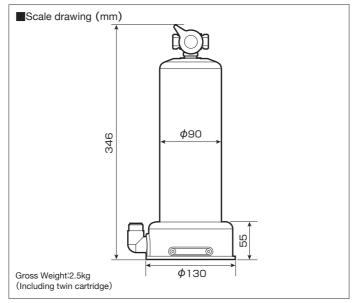

# Diameter 9cm (Base diameter is 12cm). It is a model having a slim body with a powerful design.

#### Standard specifications

|  | MODEL NAME·NUMBER                 | ANESPA-DX ANSP - 02                                                                                      |
|--|-----------------------------------|----------------------------------------------------------------------------------------------------------|
|  | Dimensions of the main body       | Height 346mm Diameter 130mm (excluding water source connection)                                          |
|  | Target substance to be eliminated | Residual Chlorine                                                                                        |
|  | Filtrate                          | Residual Chlorine (1mg/& 40°C)                                                                           |
|  | Filtering Medium                  | Activated carbon fiber                                                                                   |
|  | Filtration flow                   | 10&/minute (0.1 MPa, 40°C) Maximum 15&/minute                                                            |
|  | Working pressure                  | 0.05~0.5MPa                                                                                              |
|  | Maximum operating temperature     | 60°C                                                                                                     |
|  | Period for cartridge replacement  | About 1 year ( the replacement may be required earlier depending ) on the quality of water and its usage |
|  |                                   |                                                                                                          |

Diameter 9cm (Base diameter is 12cm). It is a model having a slim body with a powerful design.