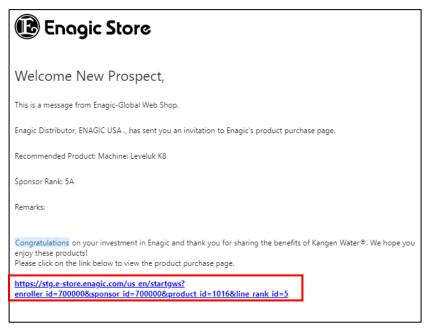

[Q.] How can I send an Introductory email to a new prospect so that they can purchase their product through the Enagic Store?

**[A.]** From your Online Distributor Support Portal, click on the Enagic Store Icon and select **SEND INTRODUCTION EMAIL.** Enter the required fields and click **SEND E-MAIL**. The introductory email will be sent to your new prospect which will provide a link for the prospect to click and complete their purchase of the product through the Enagic Store.

#### Send Introduction Email

Please click on the link above to create a product introduction which an email will be sent to your new prospect with purchase information on any of our Enagic Products. Your new prospect will be able to purchase directly from the C Enagic Store after receiving your email introduction.

### Enagic Store Q&A for a new customer

[Q.] How can I purchase a product on the Enagic Store, if I have my sponsor's ID# and information?

**[A.]** The Sponsor will need to initiate a product introduction email to the new customer directly from their Distributor Support Portal (DSP). The new customer will receive the email below and they can click on the link to lead them to the Enagic Store to complete their purchase.