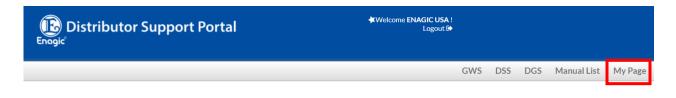

[Q.] Where can I update my mailing address?

[A.] After successfully logging into your Distributor Support Portal, click on MY PAGE and select EDIT PROFILE. You can then edit or add a new Address and Request changes directly online.

[Q.] Where can I update my email address?

**[A.]** After successfully logging into your Distributor Support Portal, click on **MY PAGE** and select **EDIT PROFILE**. You can then edit the email address and Request changes directly online.

[Q.] Where can I update my password for my Distributor Support Portal (DSP)?

**[A.]** After successfully logging into your Distributor Support Portal, click on **MY PAGE** and select **CHANGE PASSWORD**. Enter your current password and enter your new password and click on **CHANGE PASSWORD**.