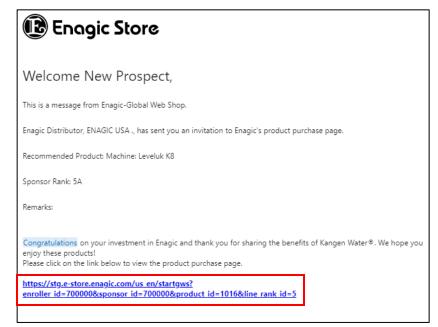

### Enagic Store Q&A for a new customer

[Q.] How can I purchase a product on the Enagic Store, if I have my sponsor's ID# and information?

**[A.]** The Sponsor will need to initiate a product introduction email to the new customer directly from their Distributor Support Portal (DSP). The new customer will receive the email below and they can click on the link to lead them to the Enagic Store to complete their purchase.

[Q.] I have received a product introductory email from my sponsor, what do I do now?[A.] Please follow the steps below:

1. Click the URL in the Introduction email to move to the Enagic Store.

2. Add the item to the cart and proceed to checkout.