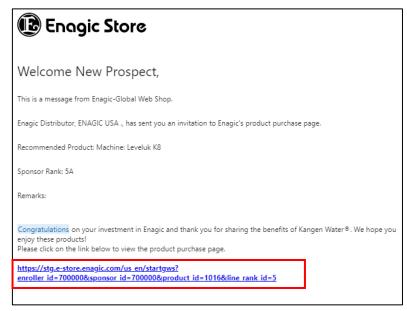

### Enagic Store Q&A for a new customer

[Q.] How can I purchase a product on the Enagic Store, if I have my sponsor's ID# and information?

**[A.]** The Sponsor will need to initiate a product introduction email to the new customer directly from their Distributor Support Portal (DSP). The new customer will receive the email below and they can click on the link to lead them to the Enagic Store to complete their purchase.

[Q.] I have received a product introductory email from my sponsor, what do I do now?[A.] Please follow the steps below:

1. Click the URL in the Introduction email to move to the Enagic Store.

2. Add the item to the cart and proceed to checkout.