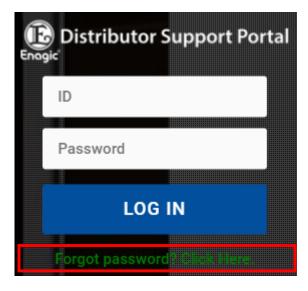

## Enagic Store Q&A for existing distributors and end-users.

This section summarizes frequently asked questions in Q&A format.

[Q.] How can I access the Enagic Store?

**[A.]** The Enagic Store can be accessed through your online Distributor Support Portal (DSP) by logging in with your assigned Enagic client ID# and password and then click the Enagic Store icon.

[Q.] I do not know remember my password for my Distributor Support Portal (DSP).

[A.] Please click on "Forgot password?" and follow password retrieval steps.

**[Q.]** I do not know my customer ID# or I do not remember my email, whom can I contact?