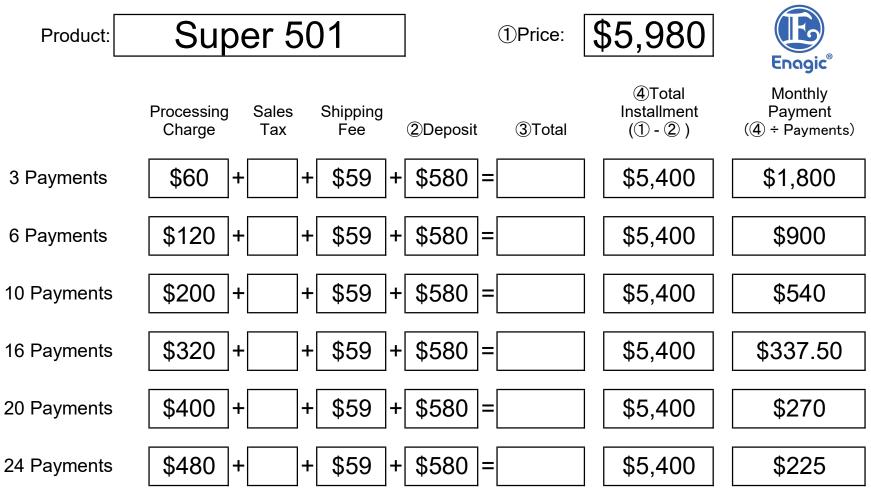

## **ENAGIC PAYMENT SYSTEM**

## \*\* Processing charge is \$20 per month

• Please refer to the chart above and then fill out the Enagic Automatic Payment Application form.

Sales tax is for the unit price.

• Please pay ③ as a single payment.

• Early payoffs will be credited the remaining installment charge upon closure of the Enagic Payment System account. Conversely, extending the term of any payment plan will increase the processing charge at a rate of \$20 per month.

• A \$25 charge will be assessed per bounced check.

• Shipping rates provided are valid for all states in the USA excluding Alaska and Hawaii