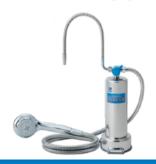

### E-PAYMENT COMPENSATION PLAN

| LeveLuk K-8 |
|-------------|
|-------------|

LeveLuk SD501

LeveLuk SD501 Platinum

LeveLuk Super 501

LeveLuk JRIV

**SD501 U** 

Electrolyzed Water Ionizer with 8 Platinum-Coated Titanium Electrode Plates