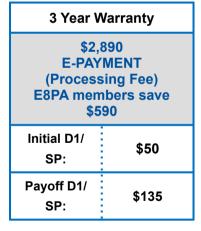

Electrolyzed Water Ionizer with 4 Platinum-Coated Titanium Electrode Plates Under Counter Version of Electrolyzed Water Ionizer with 7 Platinum-Coated Titanium Electrode Plates

| 5 Year Warranty                          |             | 5 Year Warranty                          |              | 5 Year Warranty                          |              | 3 Year Warranty                                            |       | 3 Year Warranty                          |              | 5 Year Warranty                          |       |
|------------------------------------------|-------------|------------------------------------------|--------------|------------------------------------------|--------------|------------------------------------------------------------|-------|------------------------------------------|--------------|------------------------------------------|-------|
| \$4,980<br>E-PAYMENT<br>(Processing Fee) |             | \$3,980<br>E-PAYMENT<br>(Processing Fee) |              | \$4,280<br>E-PAYMENT<br>(Processing Fee) |              | \$5,980 E-PAYMENT (Processing Fee) E8PA members save \$730 |       | \$2,980<br>E-PAYMENT<br>(Processing Fee) |              | \$4,980<br>E-PAYMENT<br>(Processing Fee) |       |
| Initial D1/<br>SP:                       | <b>\$50</b> | Initial D1/<br>SP:                       | \$50         | Initial D1/<br>SP:                       | \$50         | Initial D1/<br>SP:                                         | \$100 | Initial D1/<br>SP:                       | \$27         | Initial D1/<br>SP:                       | \$50  |
| Payoff D1/<br>SP:                        | \$220/\$290 | Payoff D1/<br>SP:                        | \$185/ \$235 | Payoff D1/<br>SP:                        | \$185/ \$235 | Payoff D1/<br>SP:                                          | \$300 | Payoff D1/<br>SP:                        | \$108/ \$138 | Payoff D1/<br>SP:                        | \$250 |