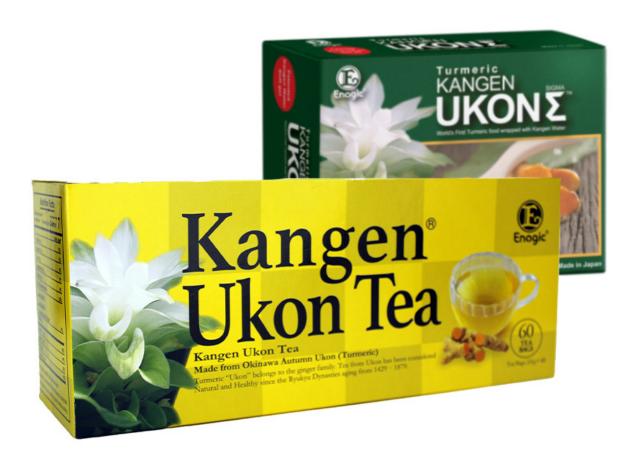

### Ukon DD vs. Ukon Sigma

- Ukon DD \$880 (finance available)
- Renews every 4 months
- Commission \$40/ per point
- Counts as (1) sale every 4 months
- Counts as 3:1 Ratio for Incentives/awards
- (10) boxes of Ukon (1,000 capsules) sent every 4 months
- Commission must accumulate to \$160 +
- Variety of packages available:
  - (10) boxes of Capsules
  - (10) boxes of Tea
  - (32) bars of soap
- Combination packages available:
  - (5) boxes of Capsules & (16) bars of Soap
  - (10) boxes of Capsules & (5) Boxes of Tea
  - (16) bars of soap & (5) boxes of Tea

- Ukon Sigma \$2580 (finance available)
- Renews every 12 months
- Commission \$115/ per point
- Counts as (1) sale every 12 months
- Counts as (1) sale for Incentives/awards
- (30) boxes of Ukon (3,000 capsules) sent every 12 months
- Commission issued (10) business days from processing date
- (30) boxes of Capsules
- Set Combination of:
  - (20) boxes of Capsules
  - (5) boxes of Tea
  - (16) bars of Soap