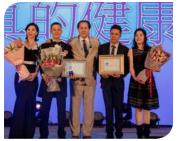

Gary secured a lovely venue at the Shangri-La Hotel where his massive team gathered for an unforgettable end-of-the-year experience. Attendees shared a delicious catered meal, as they were presented with gifts and awards in recognition for their efforts and accomplishments during the past year. Jon Lim, a member of Philippine Kangen Power Team, and also a top leader in Philippines, gave everyone in attendance a big gift as it was announced he had ranked up to 6A2-4. Along with Lim's monumental rank up, Gary Gan himself ranked up as a result of this and achieved the rank of 6A2-5 and Sam Sia, 6A2-6.

Gary hasn't gotten as far as he has in Enagic without being very intelligent and strategic, so naturally he decided to capitalize on this gathering of his team and used the opportunity to give a motivational and educational training to help prepare his Philippines Kangen Power Team for the New Year. "It's amazing how much Enagic promotes working together. I can't begin to explain how lucky I feel to have found a business that grows and thrives just by helping other people. It filled my heart with joy to see all the smiling faces at our Christmas party and I couldn't be happier that I've been able to help spread the message of True Health to so many!"