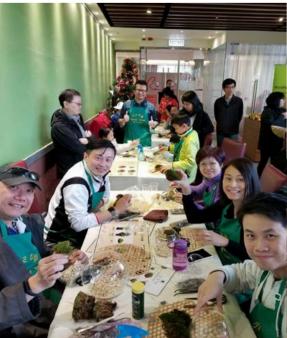

Gary secured a lovely venue at the Shangri-La Hotel where his massive team gathered for an unforgettable end-of-the-year experience. Attendees shared a delicious catered meal, as they were presented with gifts and awards in recognition for their efforts and accomplishments during the past year. Jon Lim, a member of Philippine Kangen Power Team, and also a top leader in Philippines, gave everyone in attendance a big gift as it was announced he had ranked up to 6A2-4. Along with Lim's monumental rank up, Gary Gan himself ranked up as a result of this and achieved the rank of 6A2-5 and Sam Sia, 6A2-6.

Gary hasn't gotten as far as he has in Enagic without being very intelligent and strategic, so naturally he decided to capitalize on this gathering of his team and used the opportunity to give a motivational and educational training to help prepare his Philippines Kangen Power Team for the New Year. "It's amazing how much Enagic promotes working together. I can't begin to explain how lucky I feel to have found a business that grows and thrives just by helping other people. It filled my heart with joy to see all the smiling faces at our Christmas party and I couldn't be happier that I've been able to help spread the message of True Health to so many!"

Gary, Jon, and his other team leaders are an excellent example of how team-work and unity is able to move an Enagic business to the loftiest of heights. Congratulations to the KPT, we look forward with excitement to the success you will enjoy in 2019!