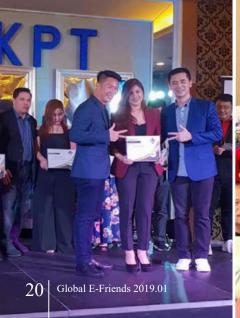

Gary secured a lovely venue at the Shangri-La Hotel where his massive team gathered for an unforgettable end-of-the-year experience. Attendees shared a delicious catered meal, as they were presented with gifts and awards in recognition for their efforts and accomplishments during the past year. Jon Lim, a member of Philippine Kangen Power Team, and also a top leader in Philippines, gave everyone in attendance a big gift as it was announced he had ranked up to 6A2-4. Along with Lim's monumental rank up, Gary Gan himself ranked up as a result of this and achieved the rank of 6A2-5 and Sam Sia, 6A2-6.

Gary hasn't gotten as far as he has in Enagic without being very intelligent and strategic, so naturally he decided to capitalize on this gathering of his team and used the opportunity to give a motivational and educational training to help prepare his Philippines Kangen Power Team for the New Year. "It's amazing how much Enagic promotes working together. I can't begin to explain how lucky I feel to have found a business that grows and thrives just by helping other people. It filled my heart with joy to see all the smiling faces at our Christmas party and I couldn't be happier that I've been able to help spread the message of True Health to so many!"

Gary, Jon, and his other team leaders are an excellent example of how team-work and unity is able to move an Enagic business to the loftiest of heights. Congratulations to the KPT, we look forward with excitement to the success you will enjoy in 2019!