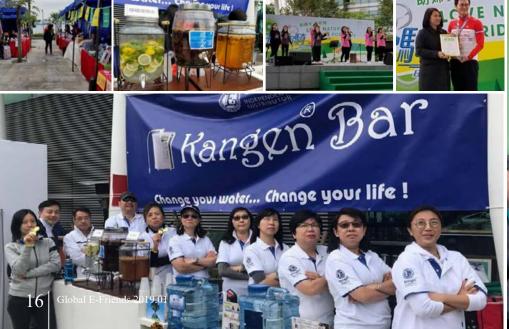

Ride for Love is a charity event dedicated to helping some of the strongest and most caring people in the world, single mothers. With over 55,000 single mothers on record in Hong Kong as of 2016; Enagic Hong Kong saw a need and was determined to do everything they could to help! So, on December 9th, at the Hong Kong Science Park, the Enagic Hong Kong Branch and some local entertainers, including dancers, singers, variety acts, and more, worked together to raise money for this noble cause. A seven-and-a-half-mile bike course was set up and lined with 20 various boutiques, shops, activity centers and entertainment venues for folks to enjoy as they biked along the route.

One such station was a Kangen Water bar set up by Enagic Hong Kong top leader Ms. Winnie Lo. Her Chinese Herbal drinks made with crisp and clean Kangen Water helped keep those in attendance hydrated and energized for their entire journey. Another group called the "Little Forest Work Shop" invited event goers-in to create their own terrariums to keep and display for an entry fee, which was donated entirely to the charity.