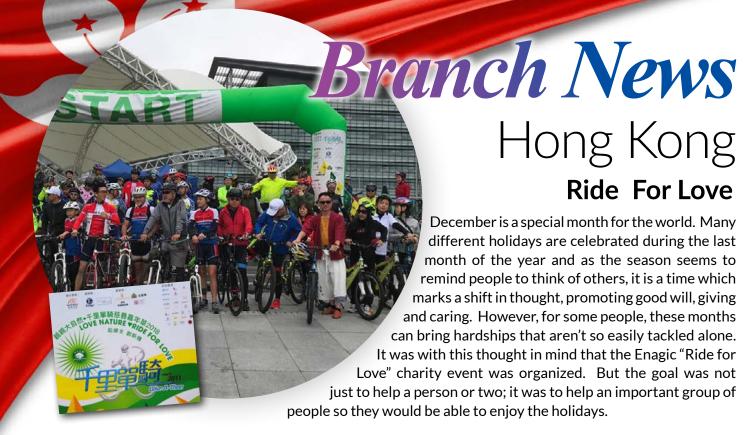

Ride for Love is a charity event dedicated to helping some of the strongest and most caring people in the world, single mothers. With over 55,000 single mothers on record in Hong Kong as of 2016; Enagic Hong Kong saw a need and was determined to do everything they could to help! So, on December 9th, at the Hong Kong Science Park, the Enagic Hong Kong Branch and some local entertainers, including dancers, singers, variety acts, and more, worked together to raise money for this noble cause. A seven-and-a-half-mile bike course was set up and lined with 20 various boutiques, shops, activity centers and entertainment venues for folks to enjoy as they biked along the route.

One such station was a Kangen Water bar set up by Enagic Hong Kong top leader Ms. Winnie Lo. Her Chinese Herbal drinks made with crisp and clean Kangen Water helped keep those in attendance hydrated and energized for their entire journey. Another group called the "Little Forest Work Shop" invited event goers-in to create their own terrariums to keep and display for an entry fee, which was donated entirely to the charity.

Prominent local entertainer, Mr. Lin, had nothing but praise and appreciation for the Enagic Hong Kong branch volunteers. "You know, as entertainers, we help draw the crowd, but it's the hard work and dedication of the volunteers that keep this charity going strong. I am proud and in awe of the love and care that has gone into this truly magical event!"

Enagic does its best to promote community, unity and True Health for the world, and the "Ride for Love" charity event is just one more step towards Enagic's goal of community support, global unification and True Health for all!