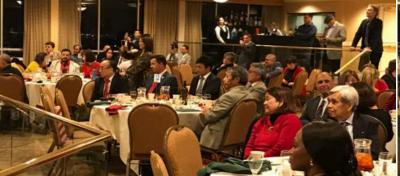

Held in the top floor penthouse banquet room of the beautiful Hilton DoubleTree Hotel in Torrance, California, this spectacular event was attended by about one hundred and seventy distributors and their families. The festive occasion started with a traditional 6A Meeting, hosted by Enagic's Sarah Bix, where distributors who had recently achieved the rank of 6A or above were recognized and received their achievement incentive, just in time for last minute holiday shopping! Enagic USA President, Mr. Higa, welcomed and addressed the crowd, congratulating the distributors for their achievements during 2018 and wishing them continued success in 2019.

After the 6A Meeting, the attendees cut loose and enjoyed the rest of the night with entertainment, gifts, messages of good will and hope from some of the highest ranked distributors in the United States, entertainment and, of course, food and all the delicious Kangen Water they could drink.