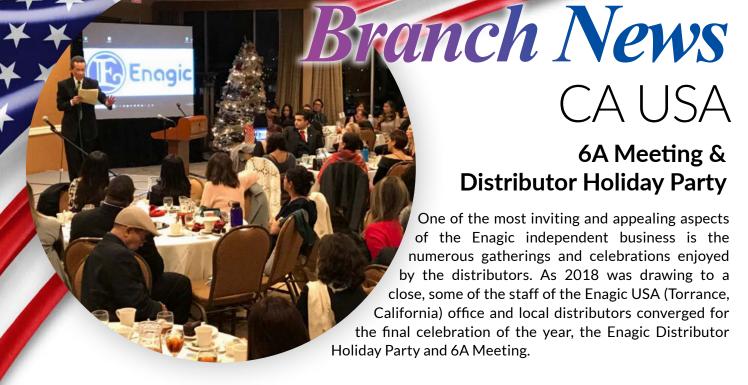

Held in the top floor penthouse banquet room of the beautiful Hilton DoubleTree Hotel in Torrance, California, this spectacular event was attended by about one hundred and seventy distributors and their families. The festive occasion started with a traditional 6A Meeting, hosted by Enagic's Sarah Bix, where distributors who had recently achieved the rank of 6A or above were recognized and received their achievement incentive, just in time for last minute holiday shopping! Enagic USA President, Mr. Higa, welcomed and addressed the crowd, congratulating the distributors for their achievements during 2018 and wishing them continued success in 2019.

After the 6A Meeting, the attendees cut loose and enjoyed the rest of the night with entertainment, gifts, messages of good will and hope from some of the highest ranked distributors in the United States, entertainment and, of course, food and all the delicious Kangen Water they could drink.