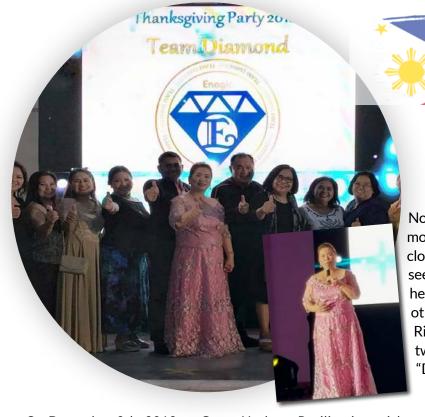

### True Health Shines Bright Like a Diamond

**Branch News** 

Philippines

November and December are truly magical months. Thanksgiving in November brings us closer together to family and friends we may not see often, and the Christmas spirit in December helps remind people to give and be caring to others. Enagic Philippines top leader and 6A 4-3 Richelle Flores made it her goal to bring these two powerful feelings and ideas together at her "Diamonds Thanksgiving and Christmas Party".

On December 9th, 2018, at Grace Harbour Pavilion in Santa Maria, (Bulacan, Philippines), around three hundred participants gathered to celebrate this joyous season. Flores couldn't have been happier with the turnout, as attendance was over one hundred more people than the previous year. Inspirational stories of success and the benefits of proper hydration were shared; people were recognized for their stellar efforts during the year by being given awards that they can proudly display and, to top it all off, Top Enagic distributor, Jayvee Pacifico, made a special guest appearance.

"The event went off without a hitch and the crowd loved every second of it. This is the kind of event that creates momentum into the new year. I feel 'Waku-Waku,' which means very excited, at the prospect of the new year!" She plans on doubling her already outstanding efforts, with her