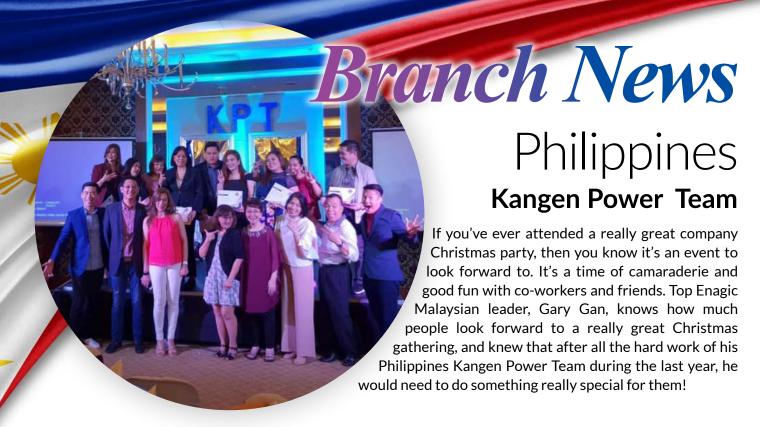

"I know it may seem silly, but a Christmas party that you hold for those you work with is just one more way to show how much you truly appreciate their efforts. Unlike a "job", these people are pursuing an independent business and are making a choice to take actions most people simply won't do. These are truly special people and they deserve a truly special experience!"

Gary secured a lovely venue at the Shangri-La Hotel where his massive team gathered for an unforgettable end-of-the-year experience. Attendees shared a delicious catered meal, as they were presented with gifts and awards in recognition for their efforts and accomplishments during the past year. Jon Lim, a member of Philippine Kangen Power Team, and also a top leader in Philippines, gave everyone in attendance a big gift as it was announced he had ranked up to 6A2-4. Along with Lim's monumental rank up, Gary Gan himself ranked up as a result of this and achieved the rank of 6A2-5 and Sam Sia, 6A2-6.

Gary hasn't gotten as far as he has in Enagic without being very intelligent and strategic, so naturally he decided to capitalize on this gathering of his team and used the opportunity to give a motivational and educational training to help prepare his Philippines Kangen Power Team for the New Year. "It's amazing how much Enagic promotes working together. I can't begin to explain how lucky I feel to have found a business that grows and thrives just by helping other people. It filled my heart with joy to see all the smiling faces at our Christmas party and I couldn't be happier that I've been able to help spread the message of True Health to so many!"

Gary, Jon, and his other team leaders are an excellent example of how team-work and unity is able to move an Enagic business to the loftiest of heights. Congratulations to the KPT, we look forward with excitement to the success you will enjoy in 2019!