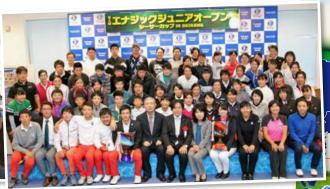

Japan Tournament, held on February 10th and 11th, will also be competing in California. With so much budding talent and passion for golf, spectators are sure to see an amazing display of skill and competition that will be talked about for years to come in the golf community.