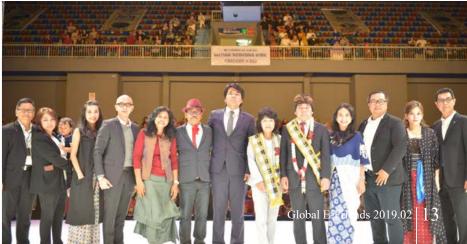

The recent E8PA Global Convention in Bangkok, Thailand was an absolutely spectacular event, filled with strategic planning, recognition and the celebration of continued success throughout the region and the world. The first day of the event started with a special strategic planning meeting with Mr. & Mrs. Ohshiro, senior corporate staff and the 6A2-6's and above in attendance, which represent the highest ranked distributors in Enagic. The meeting was very productive, as excellent ideas about how to make 2019 Enagic's best year ever were discussed. "Our distributor leaders are a vital part of our overall success," said Mr. Ohshiro. "They understand their markets and have worked their way up the Enagic ranks, so they know what it takes to be successful in this business. Their input and support is extremely important to help shape how we will continue to bring Kangen Water and True Health to the world."

The 6A2-6 meeting was followed by a 6A2-3 and above meeting, where over fifty participants were in attendance. The mood was upbeat and people were excited about the many new ideas which are expected to help Enagic have a record breaking year in 2019. Mr. Ohshiro was very proud of Sam Sia and his team members, some of which had just recently achieved the rank of 6A2-3. These newly ranked distributors were invited to be part of this exclusive meeting, something which is a great honor for any distributor, and the excitement level became even higher when they were personally recognized by Mr. Ohshiro.