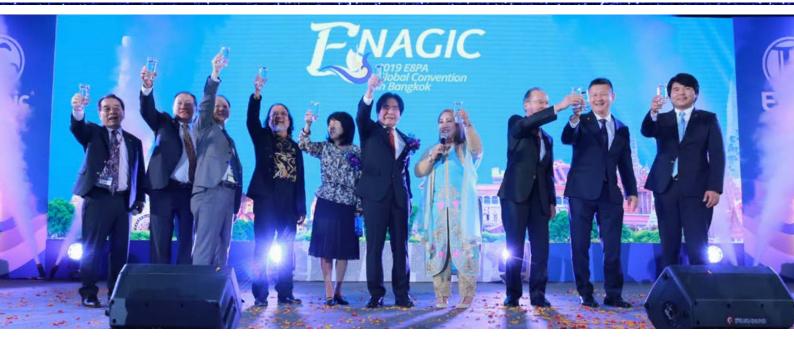

The recent E8PA Global Convention in Bangkok, Thailand was an absolutely spectacular event, filled with strategic planning, recognition and the celebration of continued success throughout the region and the world. The first day of the event started with a special strategic planning meeting with Mr. & Mrs. Ohshiro, senior corporate staff and the 6A2-6's and above in attendance, which represent the highest ranked distributors in Enagic. The meeting was very productive, as excellent ideas about how to make 2019 Enagic's best year ever were discussed. "Our distributor leaders are a vital part of our overall success," said Mr. Ohshiro. "They understand their markets and have worked their way up the Enagic ranks, so they know what it takes to be successful in this business. Their input and support is extremely important to help shape how we will continue to bring Kangen Water and True Health to the world."

he 6A2-6 leaders were asked to join the Ohshiro's on stage and they all raised a glass to toast continued success and good health! Afterwards, the attendees were treated to a variety of entertaiment, which included dancing, singing and fun!