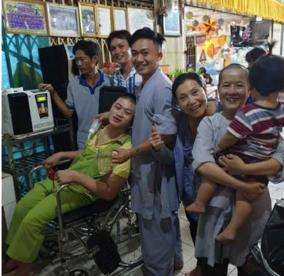

In order to successfully overcome the pitfalls and challenges being an orphaned child can create, these kids need to live their lives with a solid foundation of a healthy mind and healthy body. While these locations have been doing well to provide the best

CHALLAN

care possible, it seemed something was missing. Enagic saw a need arise and were determined to help out as best they could. In an effort to provide the very best for these inspiring young individuals, Enagic Hong Kong donated a LeveLuk Super501 to both of these orphanages. Enagic Hong Kong knew these children needed more out of life. While the care they had been receiving was already great, they knew that all the care in the world couldn't give

proper hydration like Kangen Water can. Now with these machines installed, the children and caretakers have never felt better!

Not only are both the children and their caretakers better hydrated, but these machines have also opened up new educational avenues for these youths to explore. The fascinating technology sparked interest in both children and adult alike, and has created a fire in the hearts of those who gifted these incredible machines. With such a positive response, Enagic Hong Kong is determined to spread this wave of health to as many people as they can. They plan on donating many more machines to children in need and can't wait to see the positive effects of Kangen Water in action! Whether living in a home or an orphanage, children deserve the very best life can offer, and Enagic is always prepared to do what they can to answer that call.