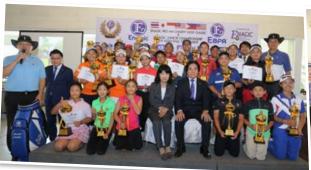

His love for golf inspired him to host the Enagic Pro-Am Charity Golf Classic for the golfing community and Enagic distributors. On January 27th, distributors from across the globe gathered to play golf with professionals in Bangkok, Thailand. Golfers were treated to a wonderful tournament with a healthy competitive spirit and plenty of Kangen Water. Not only did those in attendance benefit from a day of golf at the beautiful Lotus Valley Golf Resort, but all proceeds collected during the event were donated to various charities. But the fun wasn't over, as the next

two days were the Enagic Junior Championship Asia Tournament at the same immaculate course.

Young, aspiring professional golfers from different Asian countries played their hearts out in hopes of being invited to the New E8PA golf course located in sunny San Diego, California for the AGJA Enagic Junior Championship being held later this year during the summer. The winners of the Enagic Junior Championship in Thailand are expected to face fierce competition in July, as the winners of the

Japan Tournament, held on February 10th and 11th, will also be competing in California. With so much budding talent and passion for golf, spectators are sure to see an amazing display of skill and competition that will be talked about for years to come in the golf community.

Mr. Ohshiro couldn't be more excited for the future as he looks back on the tournaments he's helped create. "It fills my heart with so much joy to see these young athletes push themselves hard to achieve their dreams. I'm so happy that Enagic has been able to present a new opportunity to travel the globe and display these golfers' tenacity and determination in places they may not have ever been able to go otherwise. Promoting these heartfelt dreams is just one more facet and step of