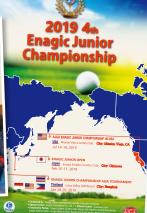

two days were the Enagic Junior Championship Asia Tournament at the same immaculate course.

Young, aspiring professional golfers from different Asian countries played their hearts out in hopes of being invited to the New E8PA golf course located in sunny San Diego, California for the AGJA Enagic Junior Championship being held later this year during the summer. The winners of the Enagic Junior Championship in Thailand are expected to face fierce competition in July, as the winners of the

Japan Tournament, held on February 10th and 11th, will also be competing in California. With so much budding talent and passion for golf, spectators are sure to see an amazing display of skill and competition that will be talked about for years to come in the golf community.