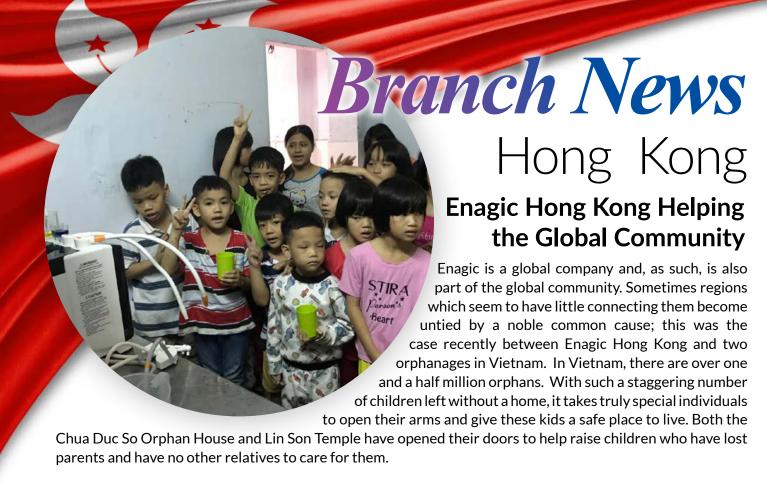

In order to successfully overcome the pitfalls and challenges being an orphaned child can create, these kids need to live their lives with a solid foundation of a healthy mind and healthy body. While these locations have been doing well to provide the best

CHALLAN

care possible, it seemed something was missing. Enagic saw a need arise and were determined to help out as best they could. In an effort to provide the very best for these inspiring young individuals, Enagic Hong Kong donated a LeveLuk Super501 to both of these orphanages. Enagic Hong Kong knew these children needed more out of life. While the care they had been receiving was already great, they knew that all the care in the world couldn't give

proper hydration like Kangen Water can. Now with these machines installed, the children and caretakers have never felt better!

Not only are both the children and their caretakers better hydrated, but these machines have also opened up new educational avenues for these youths to explore. The fascinating technology sparked interest in both children and adult alike, and has created a fire in the hearts of those who gifted these incredible machines. With such a positive response, Enagic Hong Kong is determined to spread this wave of health to as many people as they can. They plan on donating many more machines to children in need and can't wait to see the positive effects of Kangen Water in action! Whether living in a home or an orphanage, children deserve the very best life can offer, and Enagic is always prepared to do what they can to answer that call.