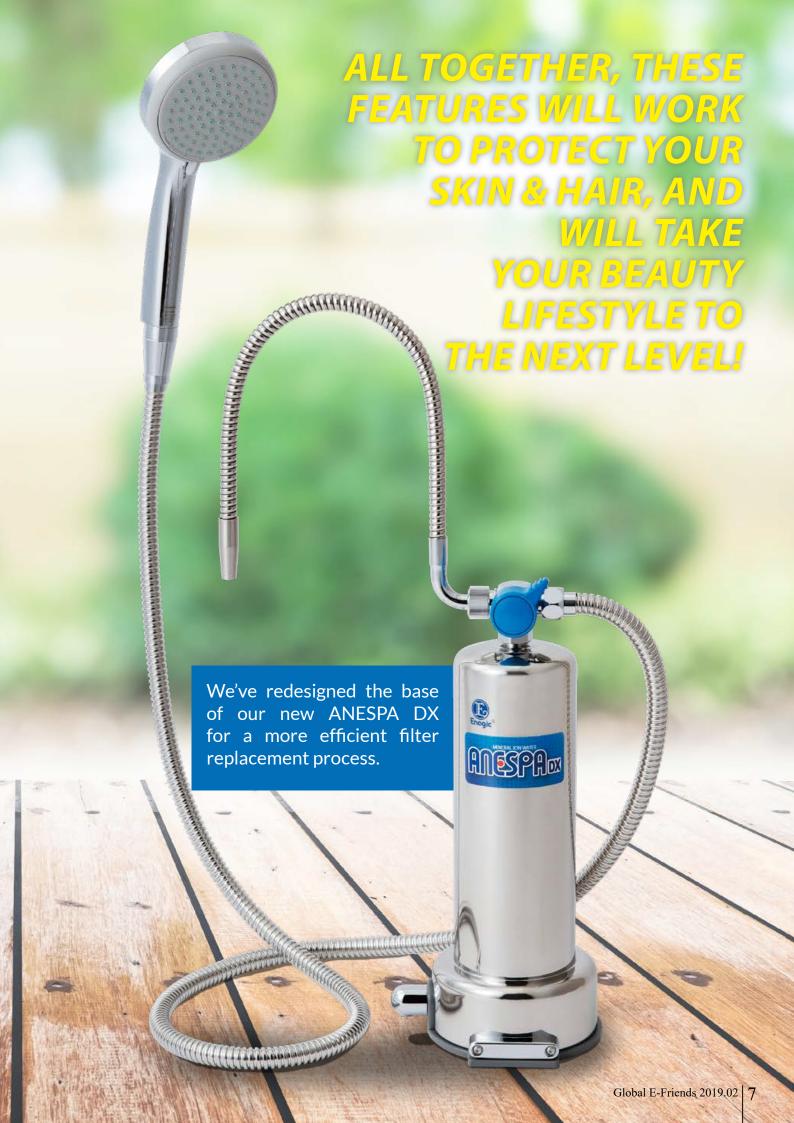

## ANESPA DX

## NEW AND IMPROVED!

- The ceramic balls from the Futama Hot Springs contain Tufa, which metabolizes when hardened and provides a relaxing and therapeutic hot spring effect. In other words, it will feel like you're actually soaking at the Futamata Hot Springs, right in the comfort of your own home!
- The MIC stones within the ceramic balls are rich in minerals and purify your water. These stones generate mildly alkaline water which is beneficial for the skin.
- The Chikutan (bamboo charcoal) Ceramic balls help to clean the air while generating strong negativeions that provide a relaxing and soothing effect.