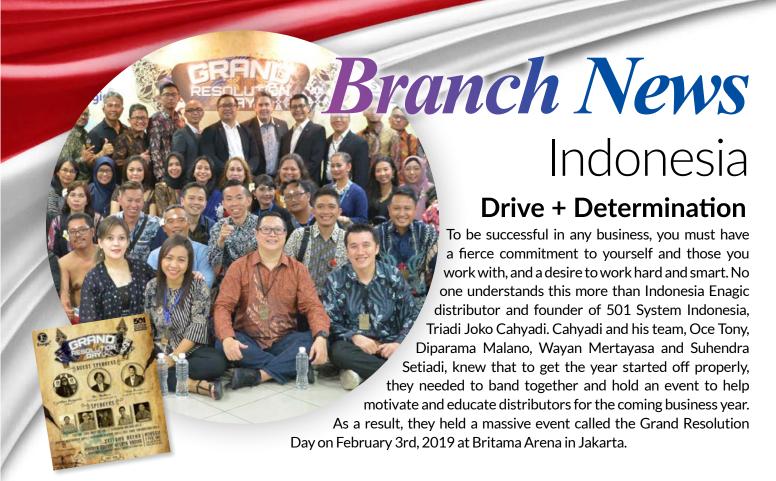

True Health!"

It was there that roughly three thousand people, both distributor and non-distributor alike, were treated to a truly splendid training. It was 501 System Indonesia's goal to put on an event that could truly showcase the opportunity and potential an Enagic business held. To drive the point home, they enlisted the aid of prominent Enagic distributor Cynthia Briganti who regaled the crowd with her tale of success. It was also attended by Enagic Japan President Don Prosser, who gave an in-depth look on how to most effectively run an Enagic business. The event reached it's peak as 120 dancers who were also Enagic distributors took to the stage in a traditional Kecak dance from Bali island in order to welcome Mr. and Mrs. Ohshiro to the stage.

The entertainment and cultural displays wowed the crowd and created a truly magical atmosphere that left an amazing imprint on all in attendance. As the training portion of the event concluded with encouraging words form Mr. Ohshiro, well-known local entertainers and

Enagic distributors David Noa, Luki Govinda, the Icon, and Koca Nine Ball took to the stage and performed many musical pieces that left the crowd in awe. There was even a special appearance from a band which took heavy inspiration from Enagic's delicious and healthy water called Kangen Water!

Not only were guests treated to a multitude of wonderful performances, but they were also given insight into Enagic that is sure to help motivate and spark a new wave of success in not only Indonesia, but the world. 501 System Indonesia had their own grand resolution in mind when they started planning this event. They wanted to ensure that Enagic would remain prosperous and become even more successful in the coming year. With the positive atmosphere and helpful information shared during their Grand Resolution Day event, they are sure that it will impact the world in a beautiful way which will help spread the message of True Health to even more people throughout the world.