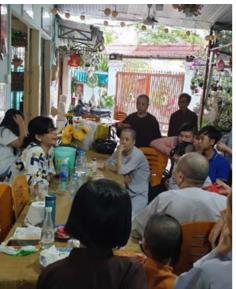

In order to successfully overcome the pitfalls and challenges being an orphaned child can create, these kids need to live their lives with a solid foundation of a healthy mind and healthy body. While these locations have been doing well to provide the best

CHALLAN

care possible, it seemed something was missing. Enagic saw a need arise and were determined to help out as best they could. In an effort to provide the very best for these inspiring young individuals, Enagic Hong Kong donated a LeveLuk Super501 to both of these orphanages. Enagic Hong Kong knew these children needed more out of life. While the care they had been receiving was already great, they knew that all the care in the world couldn't give

proper hydration like Kangen Water can. Now with these machines installed, the children and caretakers have never felt better!

Not only are both the children and their caretakers better hydrated, but these machines have also opened up new educational avenues for these youths to explore. The fascinating technology sparked interest in both children and adult alike, and has created a fire in the hearts of those who gifted these incredible machines. With such a positive response, Enagic Hong Kong is determined to spread this wave of health to as many people as they can. They plan on donating many more machines to children in need and can't wait to see the positive effects of Kangen Water in action! Whether living in a home or an orphanage, children deserve the very best life can offer, and Enagic is always prepared to do what they can to answer that call.