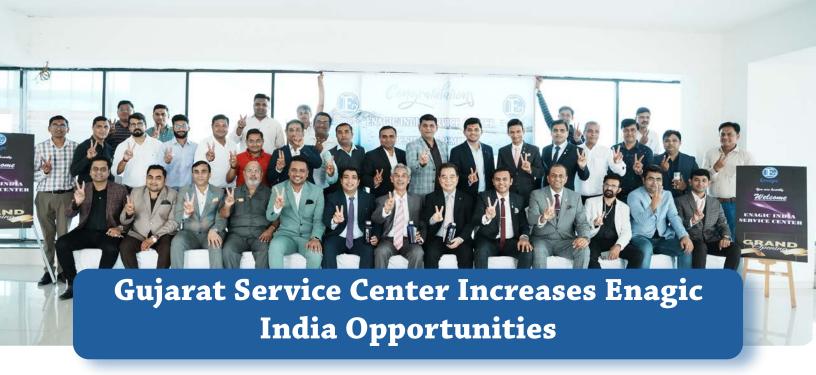

Enagic India celebrated the opening of a new Service Center on September 29 in Vesu, Rundh Surat, Gujarat. The modern facility is located on the fourth floor of Prime Shoppers mall and features

Enagic's signature blue and white color scheme. Shelves display all of the company's different Kangen Water<sup>®</sup> ionizers, filters and cleaning supplies, along with Anespa and Ukon. The event began with a ceremonial ribbon cutting ceremony and welcomed Enagic India team members and local Independent Distributors.

This new service center will help Enagic India to serve customers and distributors more effectively as well as offer technical services in western India. Here are the services that visitors can expect:

- Repair and troubleshooting
- E-cleaning
- Deep cleaning
- Accessories sales (pick-up only)