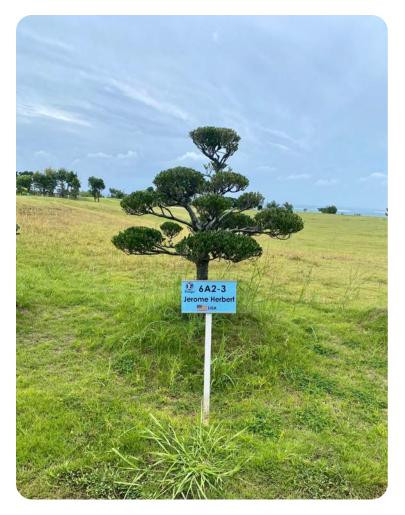

#### How has Enagic changed long-term success?

6A9-5 Bob Gridelli: I believe Enagic's success is because of the founders in the company, Mr. and Mrs. Ohshiro. They look at all of us as their children and when you go to Okinawa, when you get to 6A2-3 and above, they plant a tree in your name, and that's all about having a home to plant your roots in.