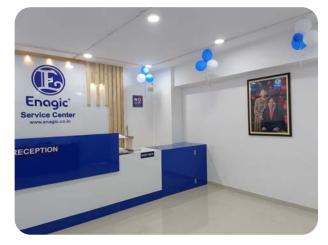

Enagic India celebrated the opening of a new Service Center on September 29 in Vesu, Rundh Surat, Gujarat. The modern facility is located on the fourth floor of Prime Shoppers mall and features

Enagic's signature blue and white color scheme. Shelves display all of the company's different Kangen Water<sup>®</sup> ionizers, filters and cleaning supplies, along with Anespa and Ukon. The event began with a ceremonial ribbon cutting ceremony and welcomed Enagic India team members and local Independent Distributors.

This new service center will help Enagic India to serve customers and distributors more effectively as well as offer technical services in western India. Here are the services that visitors can expect:

- Repair and troubleshooting
- E-cleaning
- Deep cleaning
- Accessories sales (pick-up only)