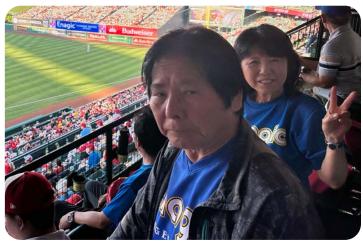

## Enagic Sponsors Angels Baseball Team and Mr. Ohshiro Attends Game

After enjoying his company's successful 49th Anniversary Global Convention in Las Vegas, Enagic Founder and CEO Hironari Ohshiro flew to Los Angeles, home to Enagic USA's headquarters. During his latest stay in Southern California, he attended an Angels baseball game against the Pittsburgh Pirates on July 21 with his wife Yaeko, their family, and international Enagic executives. Japanese superstar Shohei Ohtani pitched, struck out nine batters, and the Angels won 8-5. At the plate, Ohtani walked three times and scored two runs.

The Ohshiros and Enagic team members also had great views of the big new blue Enagic LED sign that the company sponsored in right field. Throughout the rest of the 2023 season, Enagic branded carafes filled with Kangen Water<sup>®</sup> and two K8 water ionizers are available in Brewery X, a restaurant and bar in Section 349 — Right Field Club Level. Swing by to stay hydrated.