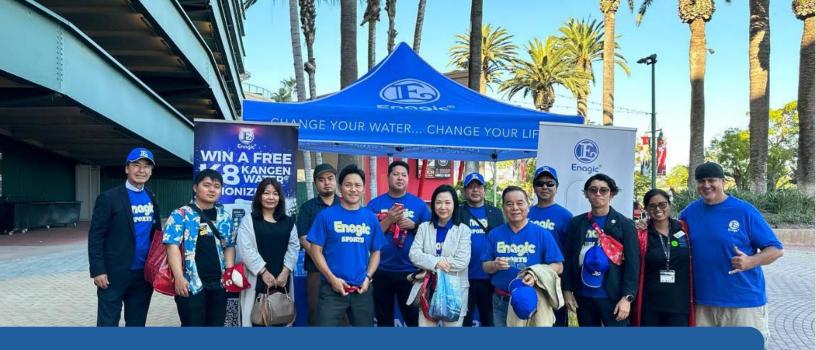

To help share Kangen Water<sup>®</sup> with more people, Enagic staff members and Independent Distributors also staffed a blue booth outside Angels Stadium, including 6A John Johnson and 4A May Eugenio. Over 40,000 people attended the game, so hopefully their efforts in the Enagic booth helped to convert more baseball fans to Kangen Water<sup>®</sup> believers.