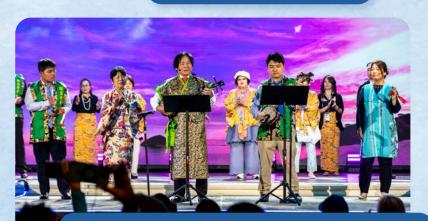

Day 2 speaker 6A4-4 Wadia Dafesh

Mr. Ohshiro takes the stage.

New 6A3-6 Khoa Nguyen

Mr. Ohshiro and family perform traditional Okinawan songs to finish the event!

Enagic Japanese staff sing the Enagic High School song written by Mr. Ohshiro.

The convention ended with a shower of confetti and a promise to meet for the Enagic 50th Anniversary Global Convention in Okinawa next June!