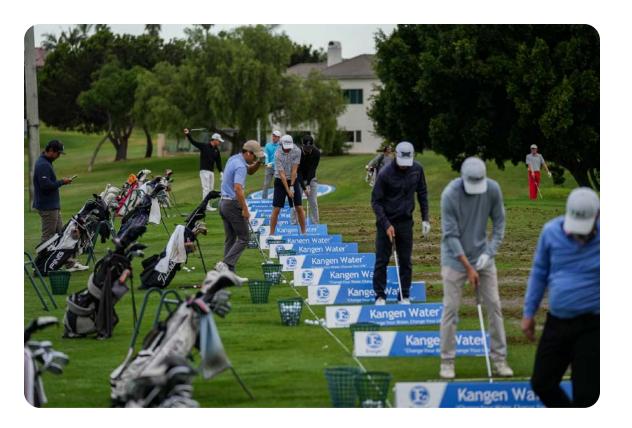

## Michael Slesinski Wins 2023 San Diego County Open in Playoff

Enagic San Diego County Open returned to Enagic Golf Club at Eastlake in Chula Vista for the fourth year. A talented field competed from October 24-26, and the scheduled 54 holes weren't enough to determine the champion. Michael Slesinski and Jack Rahon both finished 13-under-par, forcing a three-hole playoff. Which Slesinski won on the par-3 17th hole.