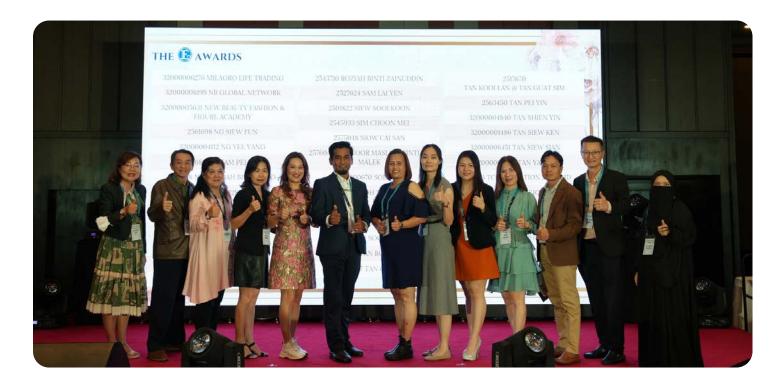

## Enagic Malaysia Celebrates Outstanding Achievements at Enagic Awards 2024

Enagic Malaysia held their Enagic Awards 2024 on January 13 at the Petaling Jaya Hilton Hotel in Selangor. The gathering honored and celebrated outstanding achievements from dedicated Independent Distributors. Participants traveled from countries like Australia, Cambodia, India, Singapore, Vietnam, and the United Kingdom. The event was also a great opportunity to bring people in the Enagic family together to learn about Enagic's vision, history, products, and business opportunities, all aimed at realizing True Health.

In the morning session, special guest speakers presented info on products and business opportunities:

- 6A7-3 Saifol Mualim shared detailed insights into the benefits and business opportunities with Kangen Water® ionizers, as outlined in Enagic's patented 8-point compensation plan.
- Angeline Song, Enagic Ukon Asia
   Manager, provided an extensive overview
   of Ukon, emphasizing the product's
   benefits and business potential.
- The emGuarde support team explained emGuarde's benefits and potential for business growth. Enagic recognized David Chang as emGuarde Product Specialist and Simon Loh as emGuarde Demo Master.

In the afternoon session, Go Hamagawa, Enagic Europe General Manager, delivered a speech about Enagic's True Health principles: physical health, financial health, and peace of mind.

The Global Contest Achievers Awards highlighted Enagic's global reach, while the Top Sales Achievers Awards recognized efforts from local Malaysian distributors. Special Acknowledgement Awards expressed gratitude to workshop organizers who showcased dedication to empowering others in Malaysia.

The FOTE Sharing session had a discussion style format that allowed participants to hear inspiring True Health stories, from ordinary to extraordinary, kickstarting their journey towards success.

6A2-3 and above leaders sponsored prizes for the Lucky Draw, bringing joy to many participants. 6A2-4 and above leaders also shared valuable insights with the audience during this session.

Enagic Malaysia also warmly welcomed members of Enagic's global management team to the Enagic Awards 2024, including Go Hamagawa (Europe), Sho Takeshima (France), Jim Wong (Hong Kong), Widia Hartono (Indonesia), Kent Liew (Singapore) and Kenya Tanaka (Thailand). Enagic (Malaysia) Sdn Bhd Branch Manager Shermin Lam also extended heartfelt gratitude for his team's dedication and passion.