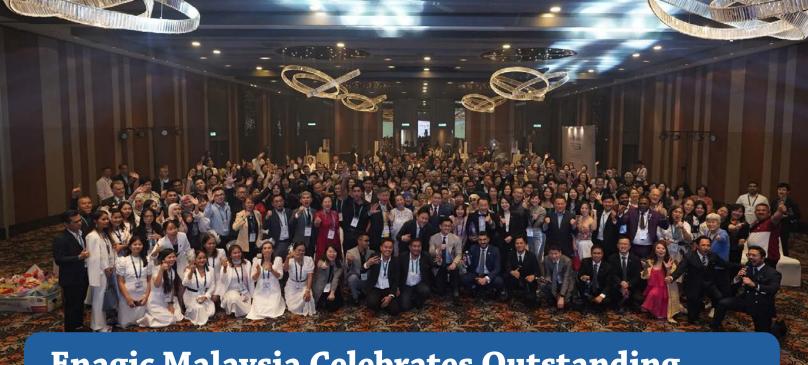

## Enagic Malaysia Celebrates Outstanding Achievements at Enagic Awards 2024

Enagic Malaysia held their Enagic Awards 2024 on January 13 at the Petaling Jaya Hilton Hotel in Selangor. The gathering honored and celebrated outstanding achievements from dedicated Independent Distributors. Participants traveled from countries like Australia, Cambodia, India, Singapore, Vietnam, and the United Kingdom. The event was also a great opportunity to bring people in the Enagic family together to learn about Enagic's vision, history, products, and business opportunities, all aimed at realizing True Health.

Enagic Malaysia also warmly welcomed members of Enagic's global management team to the Enagic Awards 2024, including Go Hamagawa (Europe), Sho Takeshima (France), Jim Wong (Hong Kong), Widia Hartono (Indonesia), Kent Liew (Singapore) and Kenya Tanaka (Thailand). Enagic (Malaysia) Sdn Bhd Branch Manager Shermin Lam also extended heartfelt gratitude for his team's dedication and passion.