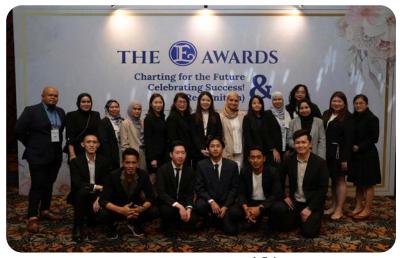

## Enagic Malaysia Celebrates Outstanding Achievements at Enagic Awards 2024

Enagic Malaysia held their Enagic Awards 2024 on January 13 at the Petaling Jaya Hilton Hotel in Selangor. The gathering honored and celebrated outstanding achievements from dedicated Independent Distributors. Participants traveled from countries like Australia, Cambodia, India, Singapore, Vietnam, and the United Kingdom. The event was also a great opportunity to bring people in the Enagic family together to learn about Enagic's vision, history, products, and business opportunities, all aimed at realizing True Health.

In the morning session, special guest speakers presented info on products and business opportunities:

- 6A7-3 Saifol Mualim shared detailed insights into the benefits and business opportunities with Kangen Water® ionizers, as outlined in Enagic's patented 8-point compensation plan.
- Angeline Song, Enagic Ukon Asia
   Manager, provided an extensive overview
   of Ukon, emphasizing the product's
   benefits and business potential.
- The emGuarde support team explained emGuarde's benefits and potential for business growth. Enagic recognized David Chang as emGuarde Product Specialist and Simon Loh as emGuarde Demo Master.

In the afternoon session, Go Hamagawa, Enagic Europe General Manager, delivered a speech about Enagic's True Health principles: physical health, financial health, and peace of mind.

The Global Contest Achievers Awards highlighted Enagic's global reach, while the Top Sales Achievers Awards recognized efforts from local Malaysian distributors. Special Acknowledgement Awards expressed gratitude to workshop organizers who showcased dedication to empowering others in Malaysia.

The FOTE Sharing session had a discussion style format that allowed participants to hear inspiring True Health stories, from ordinary to extraordinary, kickstarting their journey towards success.

6A2-3 and above leaders sponsored prizes for the Lucky Draw, bringing joy to many participants. 6A2-4 and above leaders also shared valuable insights with the audience during this session.

Enagic Malaysia also warmly welcomed members of Enagic's global management team to the Enagic Awards 2024, including Go Hamagawa (Europe), Sho Takeshima (France), Jim Wong (Hong Kong), Widia Hartono (Indonesia), Kent Liew (Singapore) and Kenya Tanaka (Thailand). Enagic (Malaysia) Sdn Bhd Branch Manager Shermin Lam also extended heartfelt gratitude for his team's dedication and passion.