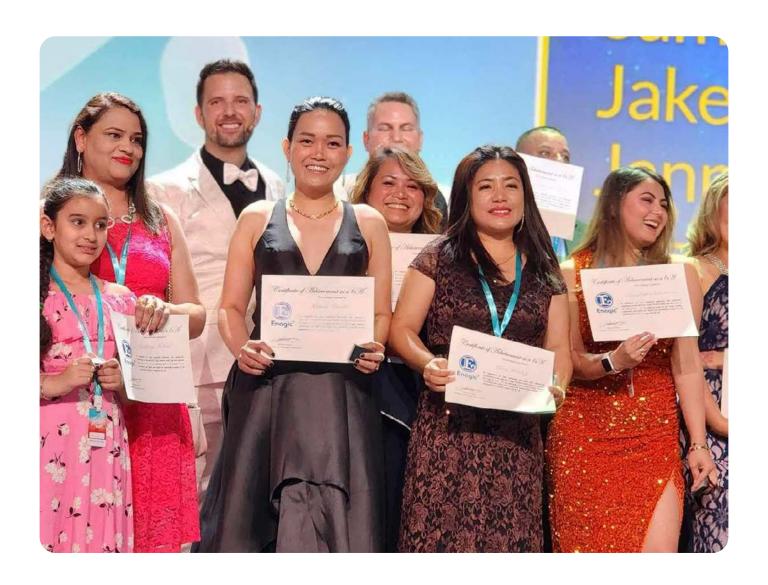

## Enagic Malaysia Celebrates Outstanding Achievements at Enagic Awards 2024

Enagic Malaysia held their Enagic Awards 2024 on January 13 at the Petaling Jaya Hilton Hotel in Selangor. The gathering honored and celebrated outstanding achievements from dedicated Independent Distributors. Participants traveled from countries like Australia, Cambodia, India, Singapore, Vietnam, and the United Kingdom. The event was also a great opportunity to bring people in the Enagic family together to learn about Enagic's vision, history, products, and business opportunities, all aimed at realizing True Health.

In the morning session, special guest speakers presented info on products and business opportunities:

- 6A7-3 Saifol Mualim shared detailed insights into the benefits and business opportunities with Kangen Water® ionizers, as outlined in Enagic's patented 8-point compensation plan.
- Angeline Song, Enagic Ukon Asia
   Manager, provided an extensive overview
   of Ukon, emphasizing the product's
   benefits and business potential.
- The emGuarde support team explained emGuarde's benefits and potential for business growth. Enagic recognized David Chang as emGuarde Product Specialist and Simon Loh as emGuarde Demo Master.

In the afternoon session, Go Hamagawa, Enagic Europe General Manager, delivered a speech about Enagic's True Health principles: physical health, financial health, and peace of mind.

The Global Contest Achievers Awards highlighted Enagic's global reach, while the Top Sales Achievers Awards recognized efforts from local Malaysian distributors. Special Acknowledgement Awards expressed gratitude to workshop organizers who showcased dedication to empowering others in Malaysia.

The FOTE Sharing session had a discussion style format that allowed participants to hear inspiring True Health stories, from ordinary to extraordinary, kickstarting their journey towards success.

6A2-3 and above leaders sponsored prizes for the Lucky Draw, bringing joy to many participants. 6A2-4 and above leaders also shared valuable insights with the audience during this session.

Enagic Malaysia also warmly welcomed members of Enagic's global management team to the Enagic Awards 2024, including Go Hamagawa (Europe), Sho Takeshima (France), Jim Wong (Hong Kong), Widia Hartono (Indonesia), Kent Liew (Singapore) and Kenya Tanaka (Thailand). Enagic (Malaysia) Sdn Bhd Branch Manager Shermin Lam also extended heartfelt gratitude for his team's dedication and passion.